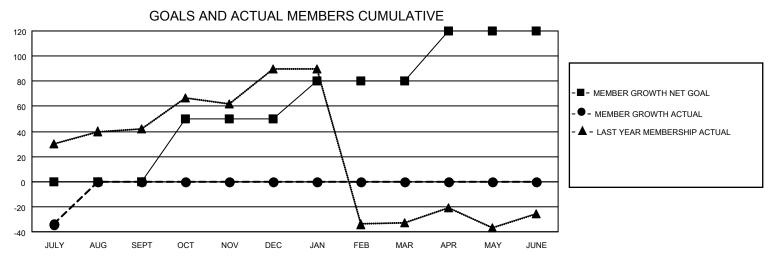

## MONTHLY MEMBERSHIP PROGRESS REPORT

LOCATION REP OF SRI LANKA

District 306 A2

Results as of: 7/31/2021

| Clubs                 |               |           |               | Members               |                        |                         |                                                    |  |  |
|-----------------------|---------------|-----------|---------------|-----------------------|------------------------|-------------------------|----------------------------------------------------|--|--|
| RESULTS FOR 2021-2022 |               |           |               | RESULTS FOR 2021-2022 |                        |                         |                                                    |  |  |
| QUARTER               | NEW CLUB GOAL | NEW CLUBS | DROPPED CLUBS | QUARTER MEM           | BER GROWTH NET<br>GOAL | MEMBER GROWTH<br>ACTUAL | DROPPED<br>MEMBERS ACTUAL<br>(including transfers) |  |  |
| JULY/AUG/SEPT         | 0             | 0         | 0             | JULY/AUG/SEPT         | 0                      | 13                      | 47                                                 |  |  |
| OCT/NOV/DEC           | 1             | 0         | 0             | OCT/NOV/DEC           | 50                     | 0                       | 0                                                  |  |  |
| JAN/FEB/MAR           | 1             | 0         | 0             | JAN/FEB/MAR           | 30                     | 0                       | 0                                                  |  |  |
| APR/MAY/JUNE          | 1             | 0         | 0             | APR/MAY/JUNE          | 40                     | 0                       | 0                                                  |  |  |