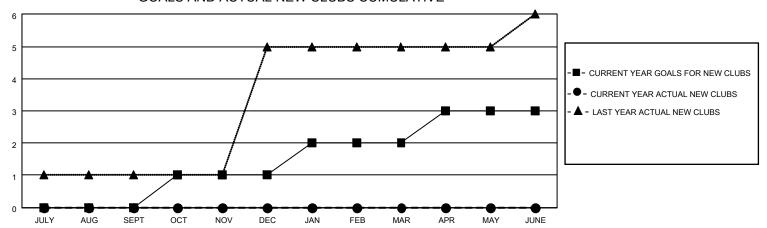

## MONTHLY MEMBERSHIP PROGRESS REPORT

LOCATION REP OF SRI LANKA

District 306 A2

Results as of: 7/31/2021

| Clubs                 |               |           |               | Members               |                        |                         |                                                    |  |  |
|-----------------------|---------------|-----------|---------------|-----------------------|------------------------|-------------------------|----------------------------------------------------|--|--|
| RESULTS FOR 2021-2022 |               |           |               | RESULTS FOR 2021-2022 |                        |                         |                                                    |  |  |
| QUARTER               | NEW CLUB GOAL | NEW CLUBS | DROPPED CLUBS | QUARTER MEM           | BER GROWTH NET<br>GOAL | MEMBER GROWTH<br>ACTUAL | DROPPED<br>MEMBERS ACTUAL<br>(including transfers) |  |  |
| JULY/AUG/SEPT         | 0             | 0         | 0             | JULY/AUG/SEPT         | 0                      | 13                      | 47                                                 |  |  |
| OCT/NOV/DEC           | 1             | 0         | 0             | OCT/NOV/DEC           | 50                     | 0                       | 0                                                  |  |  |
| JAN/FEB/MAR           | 1             | 0         | 0             | JAN/FEB/MAR           | 30                     | 0                       | 0                                                  |  |  |
| APR/MAY/JUNE          | 1             | 0         | 0             | APR/MAY/JUNE          | 40                     | 0                       | 0                                                  |  |  |